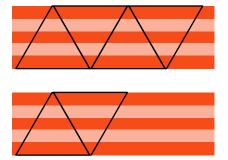

Piecing:

1. Sew (5) strips together to create a strip set. Alternate fabric A and fabric B, starting with fabric A. Repeat to create a second strip set. Press seams open. Refer to figure 1.

Fig. 1

2. Using the attached 13" triangle template, cut (6) triangles from the strip sets as shown in figure 2.

Fia. 2

3. With right sides together, piece together (3) of your triangles to create a half hexagon. Follow figure 3 for the layout. Press seams open.

4. Repeat step 3 to create a second, identical half hexagon with the remaining triangles. See figure 4.