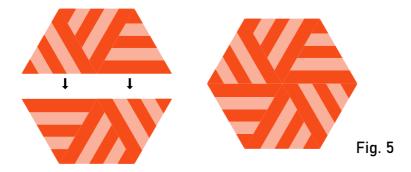

Fig. 4

5. With right sides together, sew the 2 half hexagons together, as shown in figure 5, to create a complete hexagon. Press seams open.

- 6. Baste the hexagon top to the batting and backing. Quilt as desired.
- 7. If you are creating the table topper, it is ready to complete with binding. Enjoy!
- 8. To make the mini tree skirt, use a round object (such as a cup) to trace a circle in the center of the hexagon. Cut out the circle, and cut a straight slit from the circle out to the edge of the hexagon, as shown in figure 6.