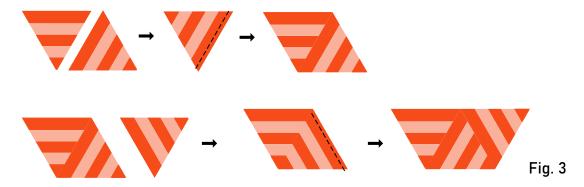

Fia. 2

3. With right sides together, piece together (3) of your triangles to create a half hexagon. Follow figure 3 for the layout. Press seams open.

4. Repeat step 3 to create a second, identical half hexagon with the remaining triangles. See figure 4.

Fig. 4

5. With right sides together, sew the 2 half hexagons together, as shown in figure 5, to create a complete hexagon. Press seams open.

- 6. Baste the hexagon top to the batting and backing. Quilt as desired.
- 7. If you are creating the table topper, it is ready to complete with binding. Enjoy!
- 8. To make the mini tree skirt, use a round object (such as a cup) to trace a circle in the center of the hexagon. Cut out the circle, and cut a straight slit from the circle out to the edge of the hexagon, as shown in figure 6.