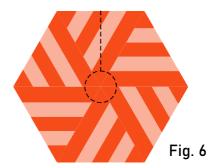

Fig. 4

5. With right sides together, sew the 2 half hexagons together, as shown in figure 5, to create a complete hexagon. Press seams open.

- 6. Baste the hexagon top to the batting and backing. Quilt as desired.
- 7. If you are creating the table topper, it is ready to complete with binding. Enjoy!
- 8. To make the mini tree skirt, use a round object (such as a cup) to trace a circle in the center of the hexagon. Cut out the circle, and cut a straight slit from the circle out to the edge of the hexagon, as shown in figure 6.